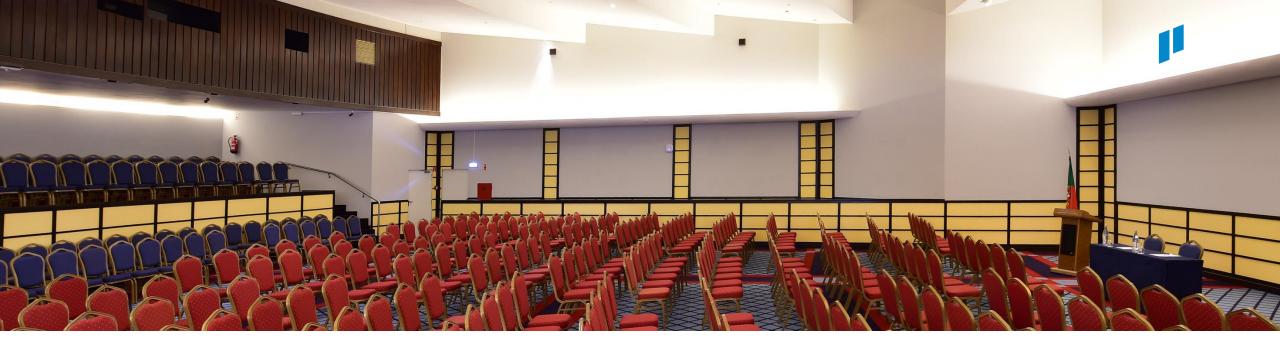

Its proximity to the sea and its connection to the beach allow for a wide range of experiences to be enjoyed. Guests have 5 tennis courts and 8 golf courses to choose from within a 15km radius. The property offers 3 meeting rooms with capacity up to 450 people.

OUTDOOR POOL

TENNIS COURT

ROOM SERVICE

PARKING

| ROOMS                   | AREA   | HEIGHT | DIMENSIONS | NATURAL<br>LIGHT | AC  | CLASSROOM<br>CAPACITY | THEATRE<br>CAPACITY | BANQUET<br>CAPACITY | U SHAPE | RECEPTION<br>CAPACITY |
|-------------------------|--------|--------|------------|------------------|-----|-----------------------|---------------------|---------------------|---------|-----------------------|
|                         | (m2)   | (m)    | LxW (m)    | Y/N              | Y/N | :0 0:0:0:             | 0                   | o o o               | :       | 抗計                    |
| DESCOBRIMENTOS          | 589 m2 | 4,8 m  | 16 x 36,90 | Υ                | Υ   | 320                   | 580                 | 400                 | 260     | 450                   |
| BRASIL                  | 400 m2 | 6 m    | 20 x 17    | Υ                | Υ   | 200                   | 350                 | 200                 | 100     | 300                   |
| MADEIRA                 | 95 m2  | 2,6 m  | 13 x 7,30  | Υ                | Υ   | 60                    | 95                  | 30                  | 40      | 40                    |
| SUL<br>RESTAURANT       | 121 m2 | N/A    | N/A        | Υ                | Υ   | N/A                   | N/A                 | 60                  | N/A     | 60                    |
| ALMOFARIZ<br>RESTAURANT | 516 m2 | N/A    | N/A        | Υ                | Υ   | N/A                   | N/A                 | 300                 | N/A     | 450                   |