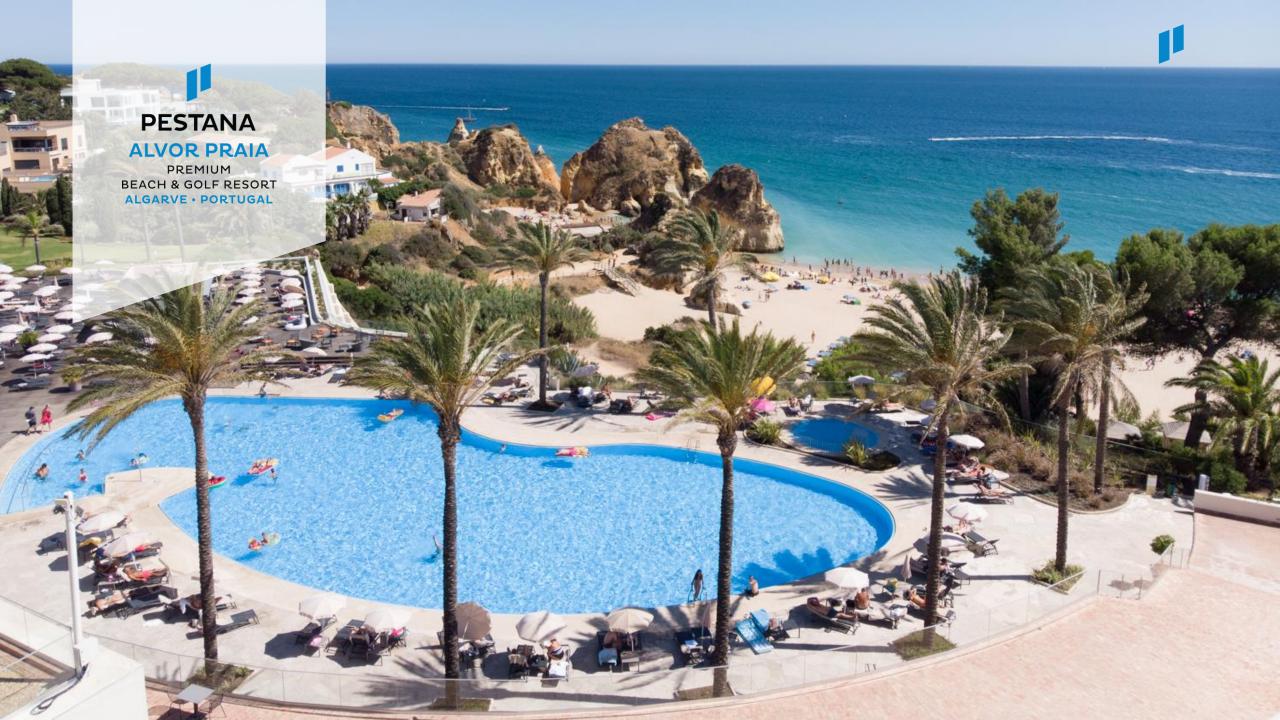

PREMIUM
BEACH & GOLF RESORT
ALGARVE • PORTUGAL

The Pestana Alvor Praia, an iconic hotel perched on the cliff above one of the best known beaches in the Algarve and with a stunning view over Três Irmãos beach, is a symbol of tranquility surrounded by elegance.

The interior décor is beautifully inspired by the natural surroundings. The hotel design perfectly combines a timeless charm and elegance with a touch of contemporary modernism.

The Pestana Alvor Praia has 215 rooms, including suites, most with private balconies and stunning views of the beach.

Its proximity to the sea and its connection to the beach allow for a wide range of experiences to be enjoyed. Guests have 5 tennis courts and 8 golf courses to choose from within a 15km radius. The property offers 3 meeting rooms with capacity up to 450 people.