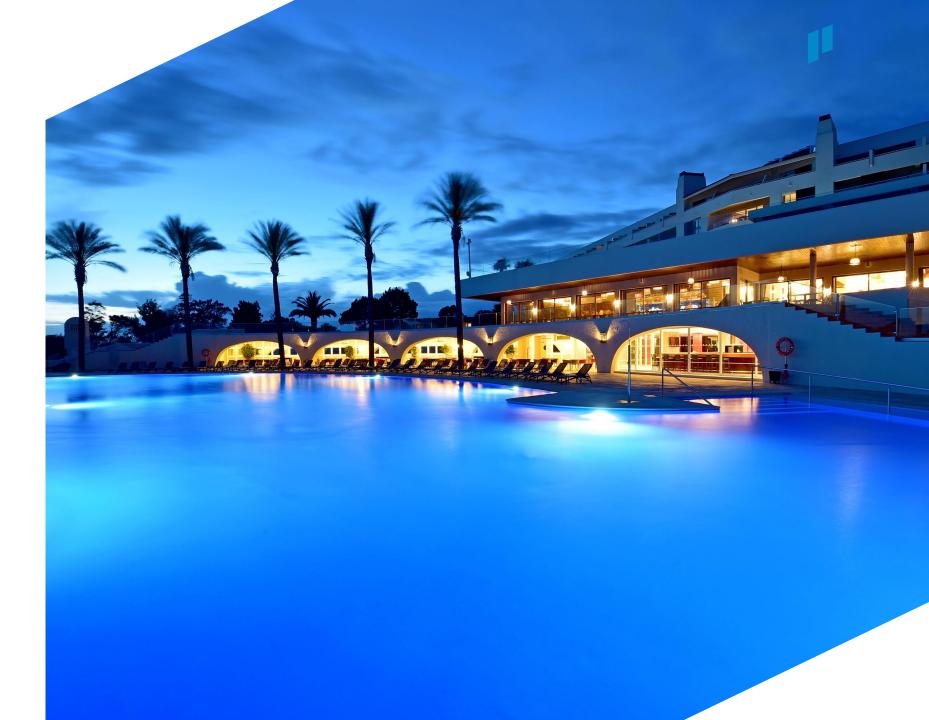

Its proximity to the sea and its connection to the beach allow for a wide range of experiences to be enjoyed. Guests have 5 tennis courts and 8 golf courses to choose from within a 15km radius. The property offers 3 meeting rooms with capacity up to 450 people.

OUTDOOR POOL

TENNIS COURT

ROOM SERVICE

PARKING

| ROOMS                   | AREA   | HEIGHT | DIMENSIONS | NATURAL<br>LIGHT | AC  | CLASSROOM<br>CAPACITY | THEATRE<br>CAPACITY | BANQUET<br>CAPACITY | U SHAPE | RECEPTION<br>CAPACITY |
|-------------------------|--------|--------|------------|------------------|-----|-----------------------|---------------------|---------------------|---------|-----------------------|
|                         | (m2)   | (m)    | LxW (m)    | Y/N              | Y/N | :0 0:0:0:             | 0                   | o o o               | :       | 抗計                    |
| DESCOBRIMENTOS          | 589 m2 | 4,8 m  | 16 x 36,90 | Υ                | Υ   | 320                   | 580                 | 400                 | 260     | 450                   |
| BRASIL                  | 400 m2 | 6 m    | 20 x 17    | Υ                | Υ   | 200                   | 350                 | 200                 | 100     | 300                   |
| MADEIRA                 | 95 m2  | 2,6 m  | 13 x 7,30  | Υ                | Υ   | 60                    | 95                  | 30                  | 40      | 40                    |
| SUL<br>RESTAURANT       | 121 m2 | N/A    | N/A        | Υ                | Υ   | N/A                   | N/A                 | 60                  | N/A     | 60                    |
| ALMOFARIZ<br>RESTAURANT | 516 m2 | N/A    | N/A        | Υ                | Υ   | N/A                   | N/A                 | 300                 | N/A     | 450                   |