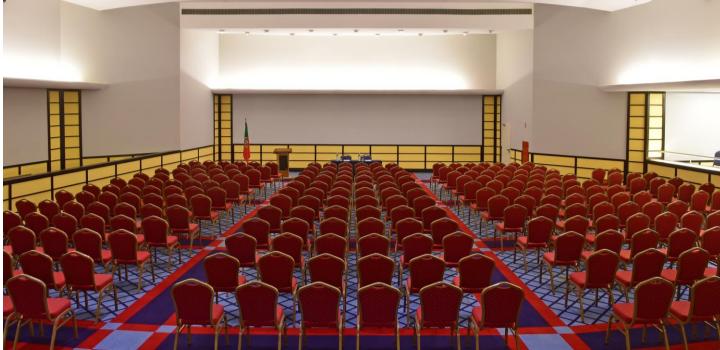

Its proximity to the sea and its connection to the beach allow for a wide range of experiences to be enjoyed. Guests have 5 tennis courts and 8 golf courses to choose from within a 15km radius. The property offers 3 meeting rooms with capacity up to 450 people.

OUTDOOR POOL

TENNIS COURT

ROOM SERVICE

PARKING

| ROOMS                   | AREA   | HEIGHT | DIMENSIONS | NATURAL<br>LIGHT | AC  | CLASSROOM<br>CAPACITY | THEATRE<br>CAPACITY | BANQUET<br>CAPACITY | U SHAPE | RECEPTION<br>CAPACITY |
|-------------------------|--------|--------|------------|------------------|-----|-----------------------|---------------------|---------------------|---------|-----------------------|
|                         | (m2)   | (m)    | LxW (m)    | Y/N              | Y/N | :0 0:0:0:             | 0                   | o o o               | :       | 抗計                    |
| DESCOBRIMENTOS          | 589 m2 | 4,8 m  | 16 x 36,90 | Υ                | Υ   | 320                   | 580                 | 400                 | 260     | 450                   |
| BRASIL                  | 400 m2 | 6 m    | 20 x 17    | Υ                | Υ   | 200                   | 350                 | 200                 | 100     | 300                   |
| MADEIRA                 | 95 m2  | 2,6 m  | 13 x 7,30  | Υ                | Υ   | 60                    | 95                  | 30                  | 40      | 40                    |
| SUL<br>RESTAURANT       | 121 m2 | N/A    | N/A        | Υ                | Υ   | N/A                   | N/A                 | 60                  | N/A     | 60                    |
| ALMOFARIZ<br>RESTAURANT | 516 m2 | N/A    | N/A        | Υ                | Υ   | N/A                   | N/A                 | 300                 | N/A     | 450                   |