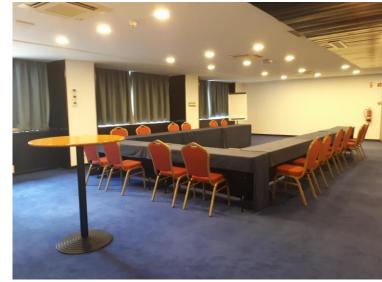

Its proximity to the sea and its connection to the beach allow for a wide range of experiences to be enjoyed. Guests have 5 tennis courts and 8 golf courses to choose from within a 15km radius. The property offers 3 meeting rooms with capacity up to 450 people.

OUTDOOR POOL

TENNIS COURT

ROOM SERVICE

PARKING

| ROOMS                   | AREA   | HEIGHT | DIMENSIONS | NATURAL<br>LIGHT | AC  | CLASSROOM<br>CAPACITY | THEATRE<br>CAPACITY | BANQUET<br>CAPACITY | U SHAPE | RECEPTION<br>CAPACITY |
|-------------------------|--------|--------|------------|------------------|-----|-----------------------|---------------------|---------------------|---------|-----------------------|
|                         | (m2)   | (m)    | LxW (m)    | Y/N              | Y/N | :0 0:0:0:             | 0                   | o o o               | :       | 抗計                    |
| DESCOBRIMENTOS          | 589 m2 | 4,8 m  | 16 x 36,90 | Υ                | Υ   | 320                   | 580                 | 400                 | 260     | 450                   |
| BRASIL                  | 400 m2 | 6 m    | 20 x 17    | Υ                | Υ   | 200                   | 350                 | 200                 | 100     | 300                   |
| MADEIRA                 | 95 m2  | 2,6 m  | 13 x 7,30  | Υ                | Υ   | 60                    | 95                  | 30                  | 40      | 40                    |
| SUL<br>RESTAURANT       | 121 m2 | N/A    | N/A        | Υ                | Υ   | N/A                   | N/A                 | 60                  | N/A     | 60                    |
| ALMOFARIZ<br>RESTAURANT | 516 m2 | N/A    | N/A        | Υ                | Υ   | N/A                   | N/A                 | 300                 | N/A     | 450                   |