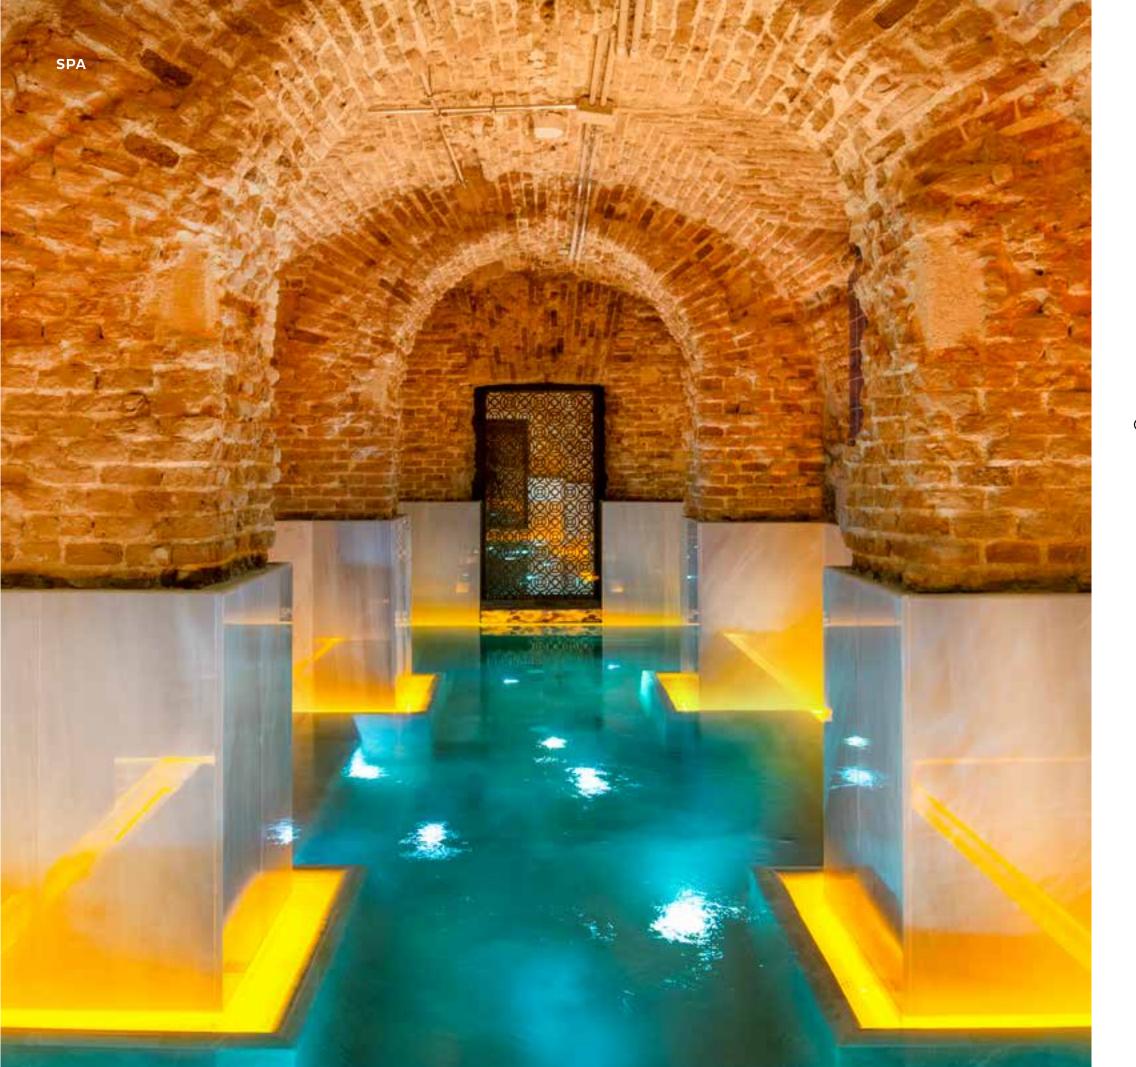

#### FACILITIES AND SERVICES

| aurant and a bar in an r patio and terrace on | 90 rooms with 8 suites       |
|-----------------------------------------------|------------------------------|
| •                                             | 2 meeting rooms:             |
|                                               | - Plaza Mayor, 60sqm with    |
| sauna & fintess center                        | natural daylight             |
|                                               | - The Lounge, 40sqm          |
| or pool on the rooftop                        |                              |
|                                               | 3 multi-purpose and flexible |
| Room service                                  | spaces:                      |
|                                               | - Salón de Columnas          |
| 24h concierge service                         | - Vinoteca                   |
|                                               | - Rooftop and solarium       |
| Public parking                                |                              |
|                                               |                              |
| Free Wi-Fi                                    |                              |
|                                               |                              |