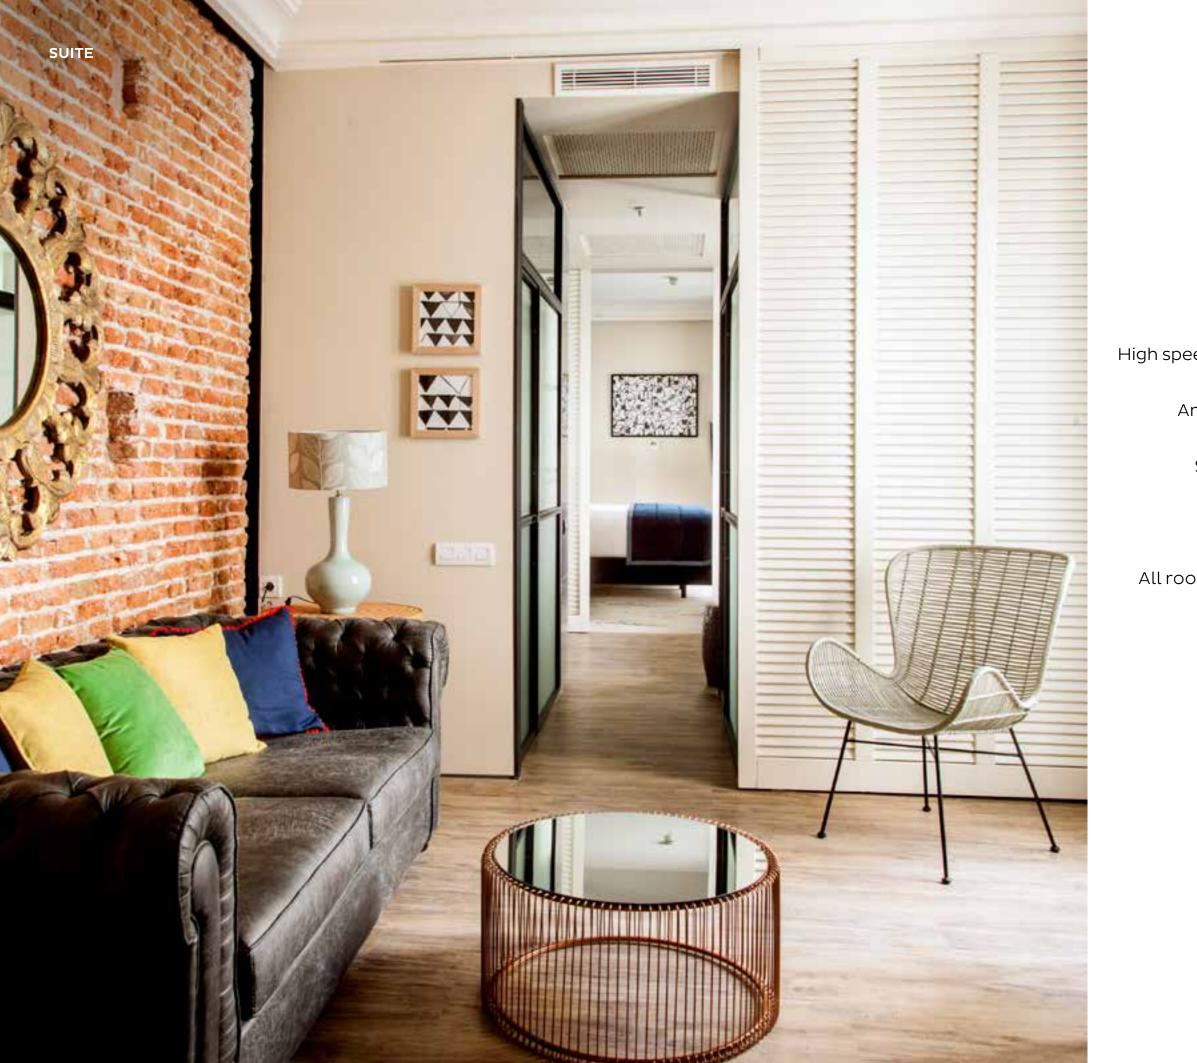

#### ROOMS

Stylish and inviting, the rooms combine contemporary furniture with classic decorative elements that make reference to the local heritage of the hotel. All rooms offer free high-speed wi-fi, USB jacks, daily newspapers, coffee and tea machine and access to the indoor and outdoor pools, gym and spa.

Available in different typology, the rooms have their own identity and provide unique and authentic experiences. Sleep well knowing that in the morning, all the excitement of Madrid is waiting for you.

#### Room Typology

- Standard
- Superior
- Superior Family
- 📕 Superior Plaza Mayor
- 🕫 Premium Plaza Mayor
- 📕 Loft
- 📕 Suite
- 📕 Suite Plaza Mayor