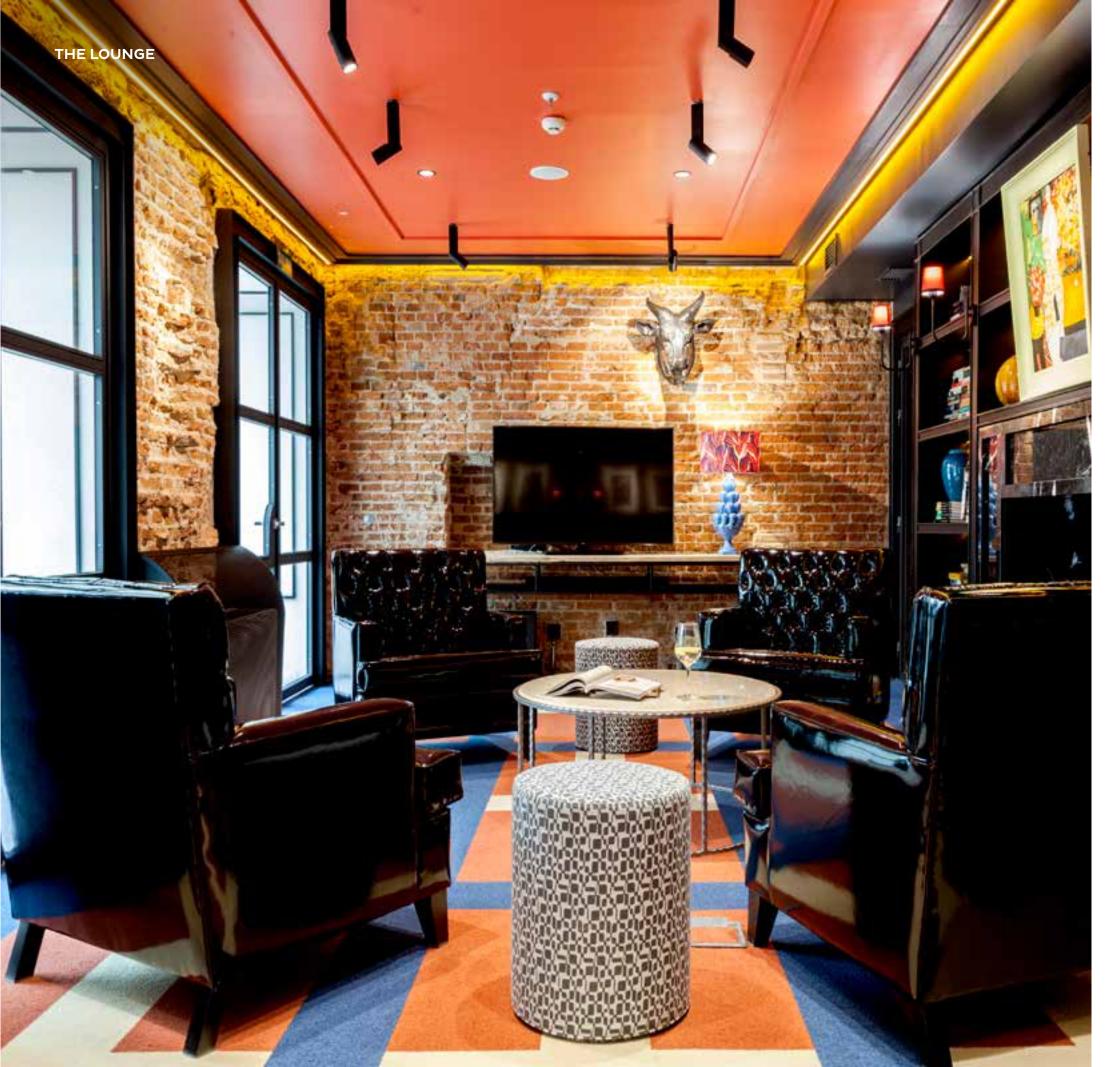

The Plaza Mayor, The Lounge and the Salón de Columnas function rooms offer the rare benefit of natural light, with the latter space offering a balcony overlooking the historical square.

Salón Columnas Includes: Water, folders, pens, Flipchart on request without charge
2 screens TV LED 49" Integrated sound, microphone available

#### Salón The Lounge

Water, folders, pens, Flipchart on request without charge
 Screen TV LED 49"

100

E

1 10214 6

and the test the one and the second and the second

CONTRACT OF CONTRACT

T