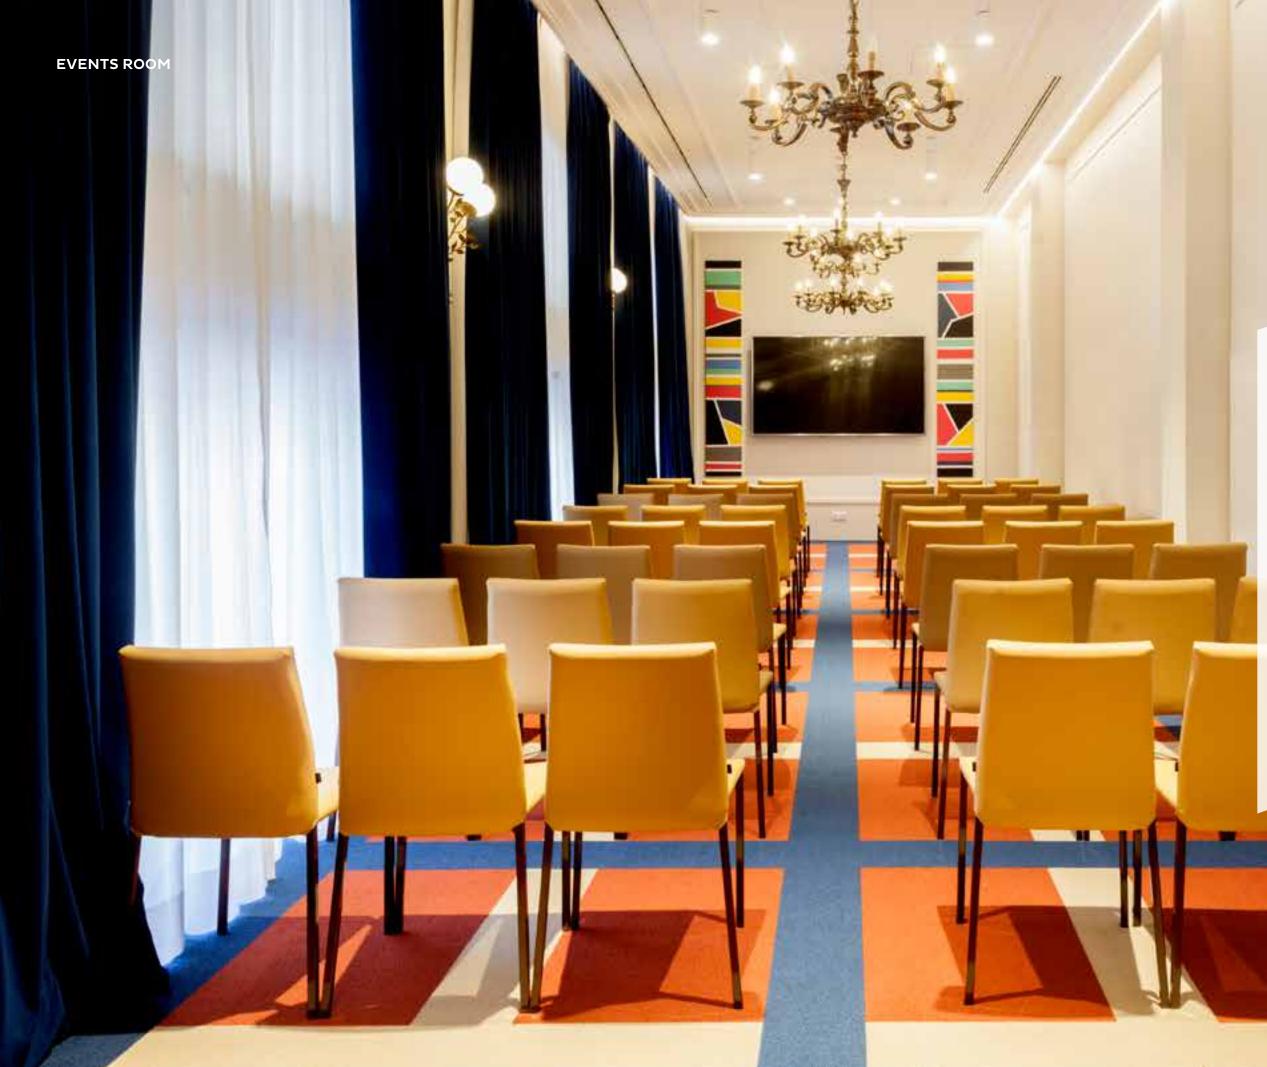

#### EVENTS ROOMS

At Pestana Plaza Mayor - Madrid we like to devote our full attention to every event we host. Attentive to the details and careful with our choices, we have the ideal space for work meetings, company parties and romantic weddings.

The Plaza Mayor, The Lounge and the Salón de Columnas function rooms offer the rare benefit of natural light, with the latter space offering a balcony overlooking the historical square.

Salón Columnas Includes: Water, folders, pens, Flipchart on request without charge
2 screens TV LED 49" Integrated sound, microphone available