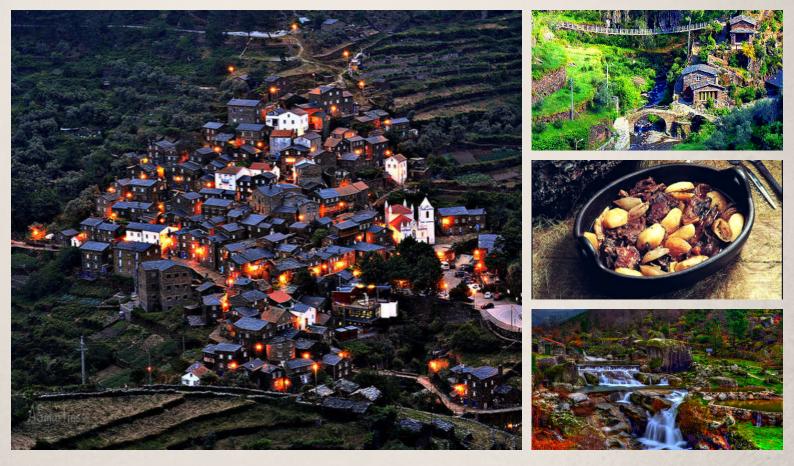

## SCHIST MOUNTAIN VILLAGES

These villages are undoubtedly the stage for a privileged encounter with the natural wonders, and with the populations, who still maintain the ancient traditions. Characterized by its country aspect, the typical houses of shale and slate insist on staying hidden in the middle of the mountain for, at the first glimpse, we can marvel with its beauty and architecture.

## INCLUDED:

Private Tour with exclusive guide Visit to "Piodão" Regional Lunch (Drinks Included) Visit to "Chãs d'Égua" Visit to "Loriga" Visit to Loriga River Beach Bread and Black Cake Tasting Mineral Water Insurance