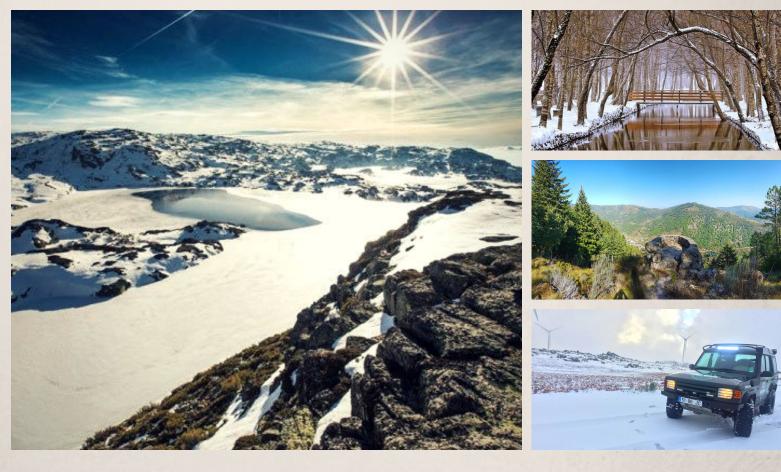

## **ADVENTURE IN THE SNOW**

In this tour you will have the opportunity to discover the fantastic mountain landscapes of Serra da Estrela Mountain which is considered the Swiss Alps of Portugal. A natural landscape, unique and stunning with the snow-covered mountain range.