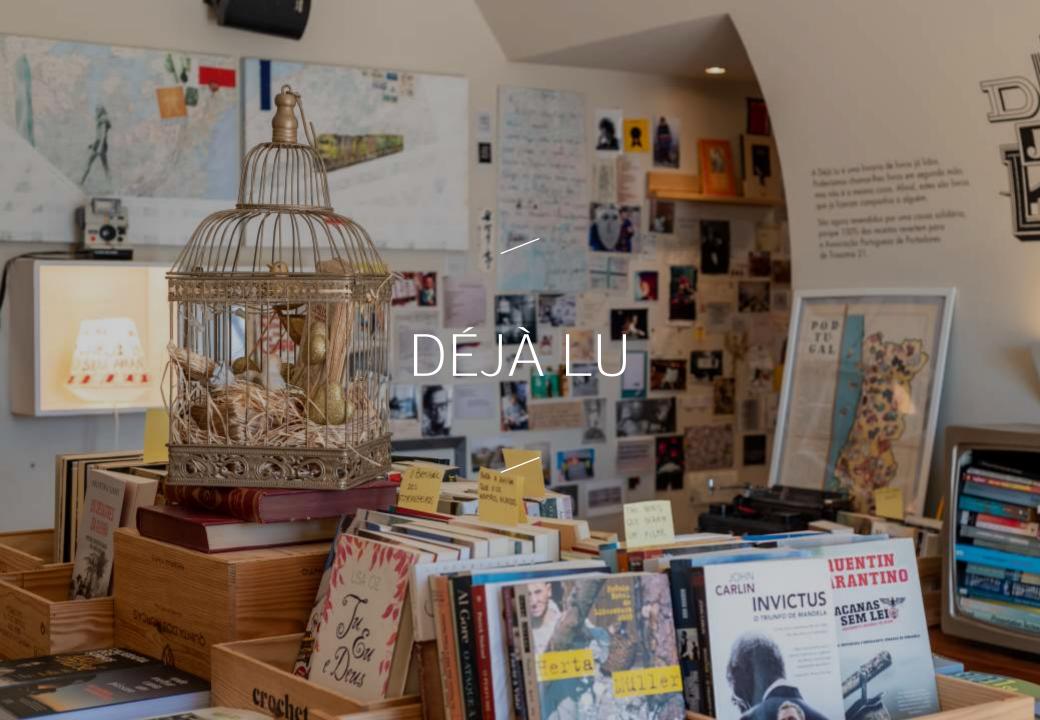

## DÉJÀ LU

First Philathropic Bookstore

DÉJÀ LU, the first philanthropic bookstore in the country is located on the 1st floor of a restaurant "Tabernada Praça".

Great second-hand books for sale and lots of cool happenings:

- . book club
- . writing workshops
- . courses and literature sessions
- . children's activities

100% of the profits go to the Portuguese Down Syndrome Association.