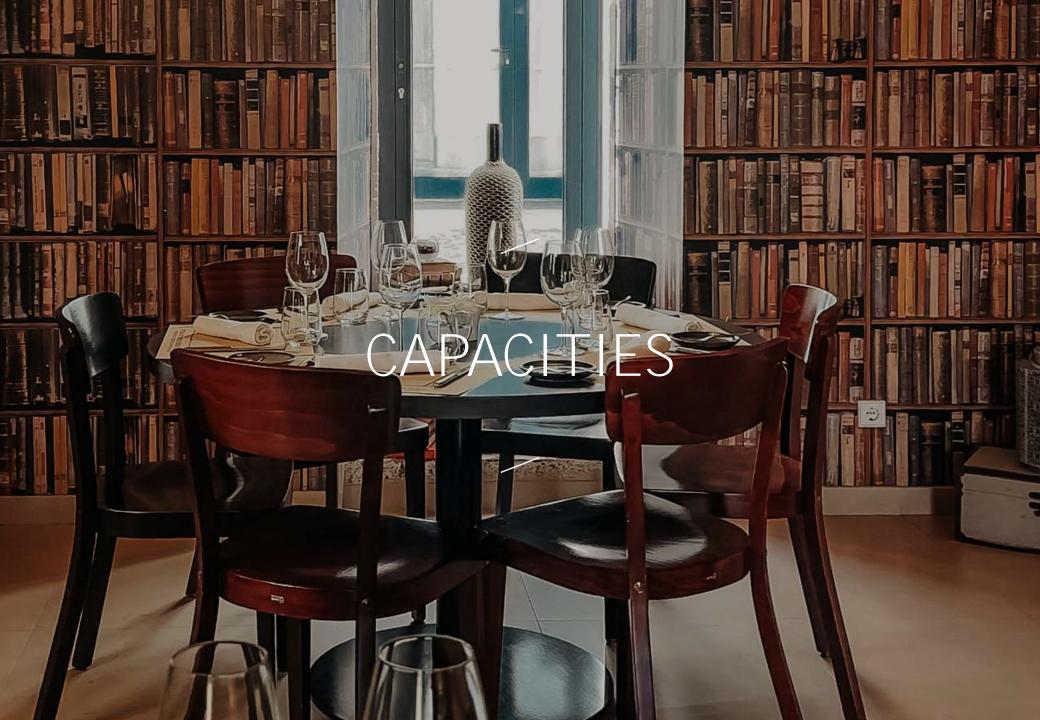

## ROOMS AND DIMENSIONS

|                                   |      | CONFERENCE | SCHOOL | CABARET | TABLE in U | TABLE in O | SINGLE TABLE | COCKTAIL | BANQUETS | Natural Light |
|-----------------------------------|------|------------|--------|---------|------------|------------|--------------|----------|----------|---------------|
|                                   |      |            |        | Ö. Ö.   |            |            |              | 抗計       |          |               |
| TABERNA DA PRAÇA -<br>BIBLIOTECA  | 37m² | -          | -      | -       | -          | 28         | -            | -        | 36       | Yes           |
| TABERNA DA PRAÇA -<br>POSTAIS     | 34m² | -          | -      | -       | -          | -          | -            | -        | 36       | Yes           |
| TABERNA DA PRAÇA -<br>MALAS       | 35m² | -          | -      | -       | -          | 26         | -            | -        | 32       | Yes           |
| TABERNA DA PRAÇA -<br>ASSINATURAS | 35m² | -          | -      | -       | -          | -          | -            | -        | 28       | Yes           |