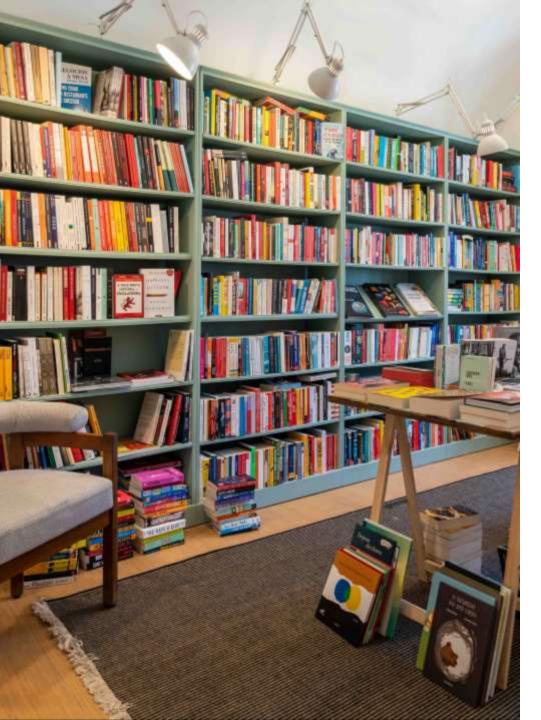

## DÉJÀ LU

First Philathropic Bookstore

DÉJÀ LU, the first philanthropic bookstore in the country is located on the 1st floor of a restaurant "Tabernada Praça".

Great second-hand books for sale and lots of cool happenings:

- . book club
- . writing workshops
- . courses and literature sessions
- . children's activities

100% of the profits go to the Portuguese Down Syndrome Association.