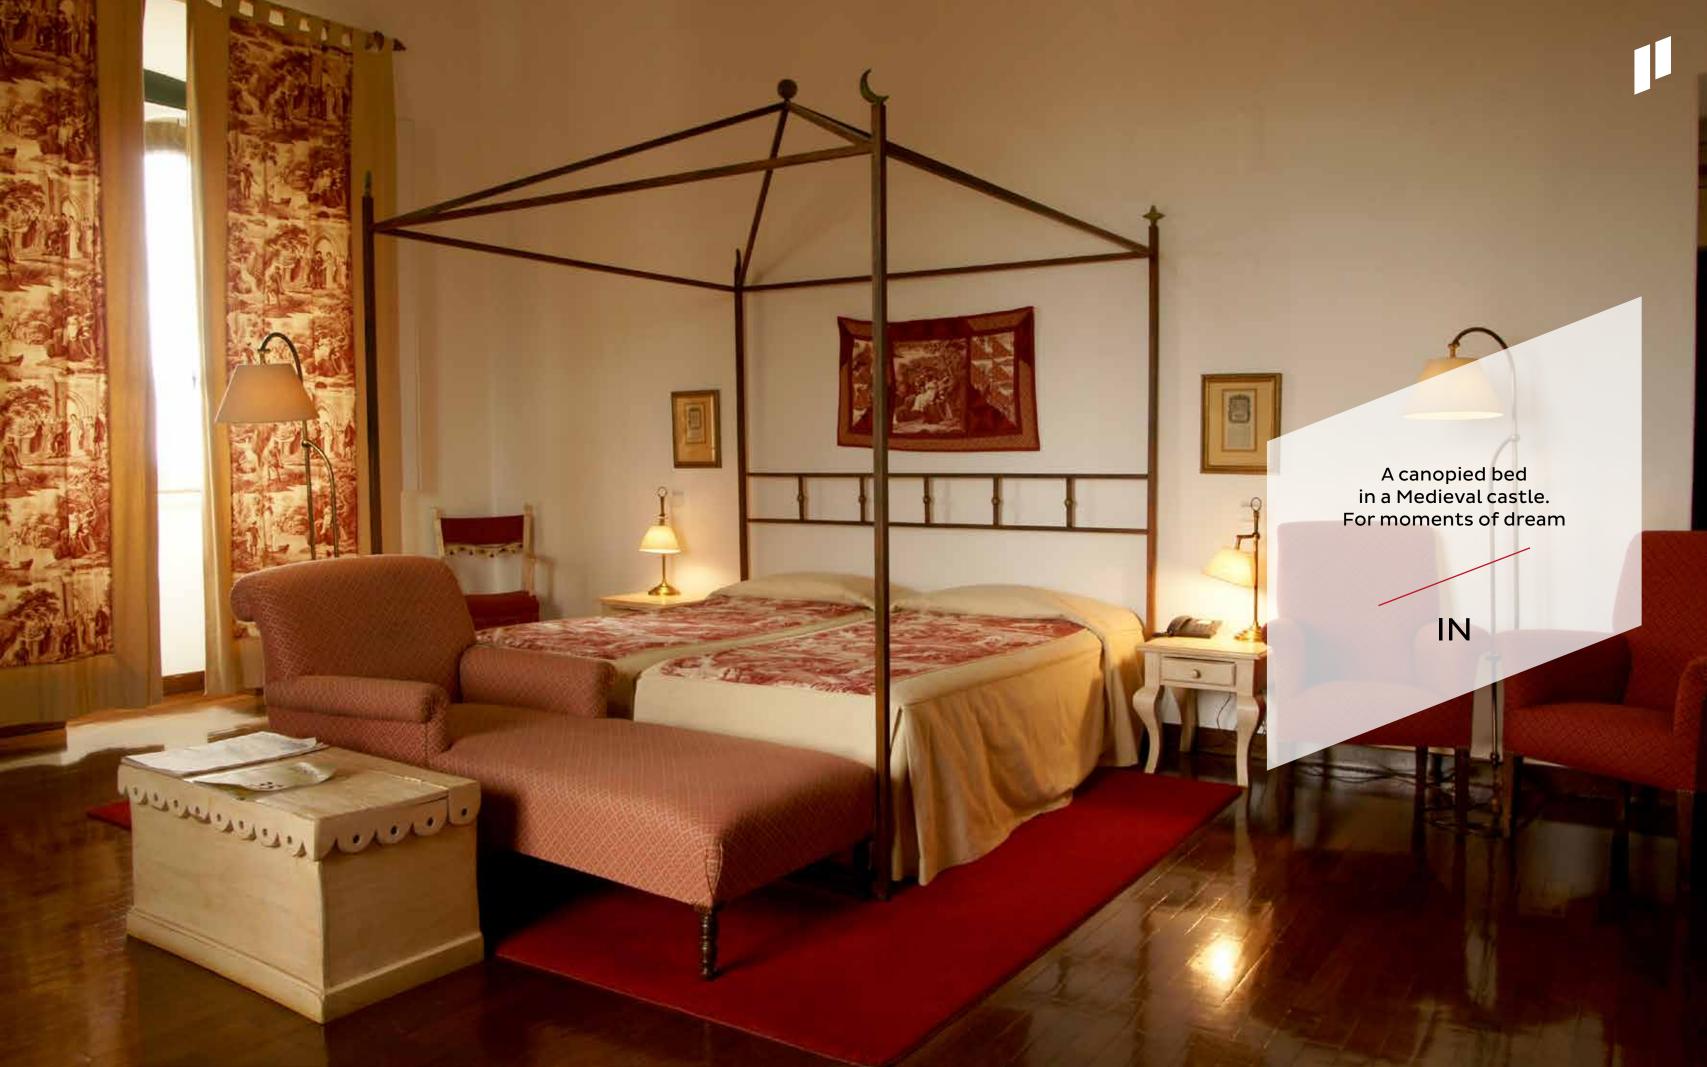

# Restaurant of the Pousada

To eat extraordinarily well and to enjoy life to the most is no crime, but it is reason enough to take you at the dungeons of the Alvito Castle: get to know the Restaurant of the Pousada. An excellent service, the traditional flavours and aromas of the Alentejo Region cuisine and friendly atmosphere - everything in a perfect combination to offer you an authentic meeting with the origins. And with the regional delicacies like the Alentejo Tomato Soup, the Eggs with "Farinheira" Sausage, the Codfish Marquis de Alvito style, the Slices of Black Pork with Coriander Crumbs and the Chocolate Cake

IN



# Restaurant of the Pousada

## **SPECIALITIES**

Alentejo Tomato Soup (Winter)

Alentejo "Gaspacho" — cold soup (Summer)

Scrambled Eggs with Asparagus (season