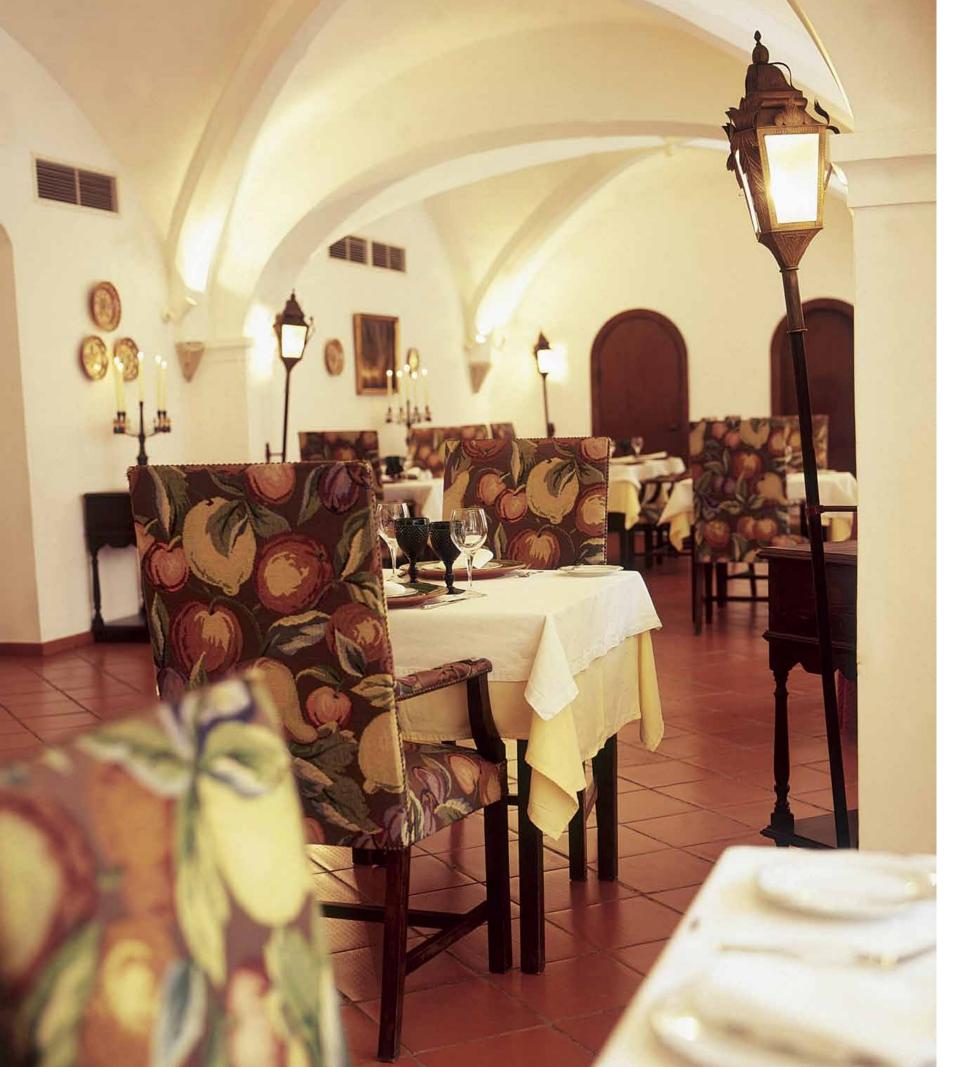

# Restaurant of the Pousada

To eat extraordinarily well and to enjoy life to the most is no crime, but it is reason enough to take you at the dungeons of the Alvito Castle: get to know the Restaurant of the Pousada. An excellent service, the traditional flavours and aromas of the Alentejo Region cuisine and friendly atmosphere - everything in a perfect combination to offer you an authentic meeting with the origins. And with the regional delicacies like the Alentejo Tomato Soup, the Eggs with "Farinheira" Sausage, the Codfish Marquis de Alvito style, the Slices of Black Pork with Coriander Crumbs and the Chocolate Cake

# Restaurant of the Pousada