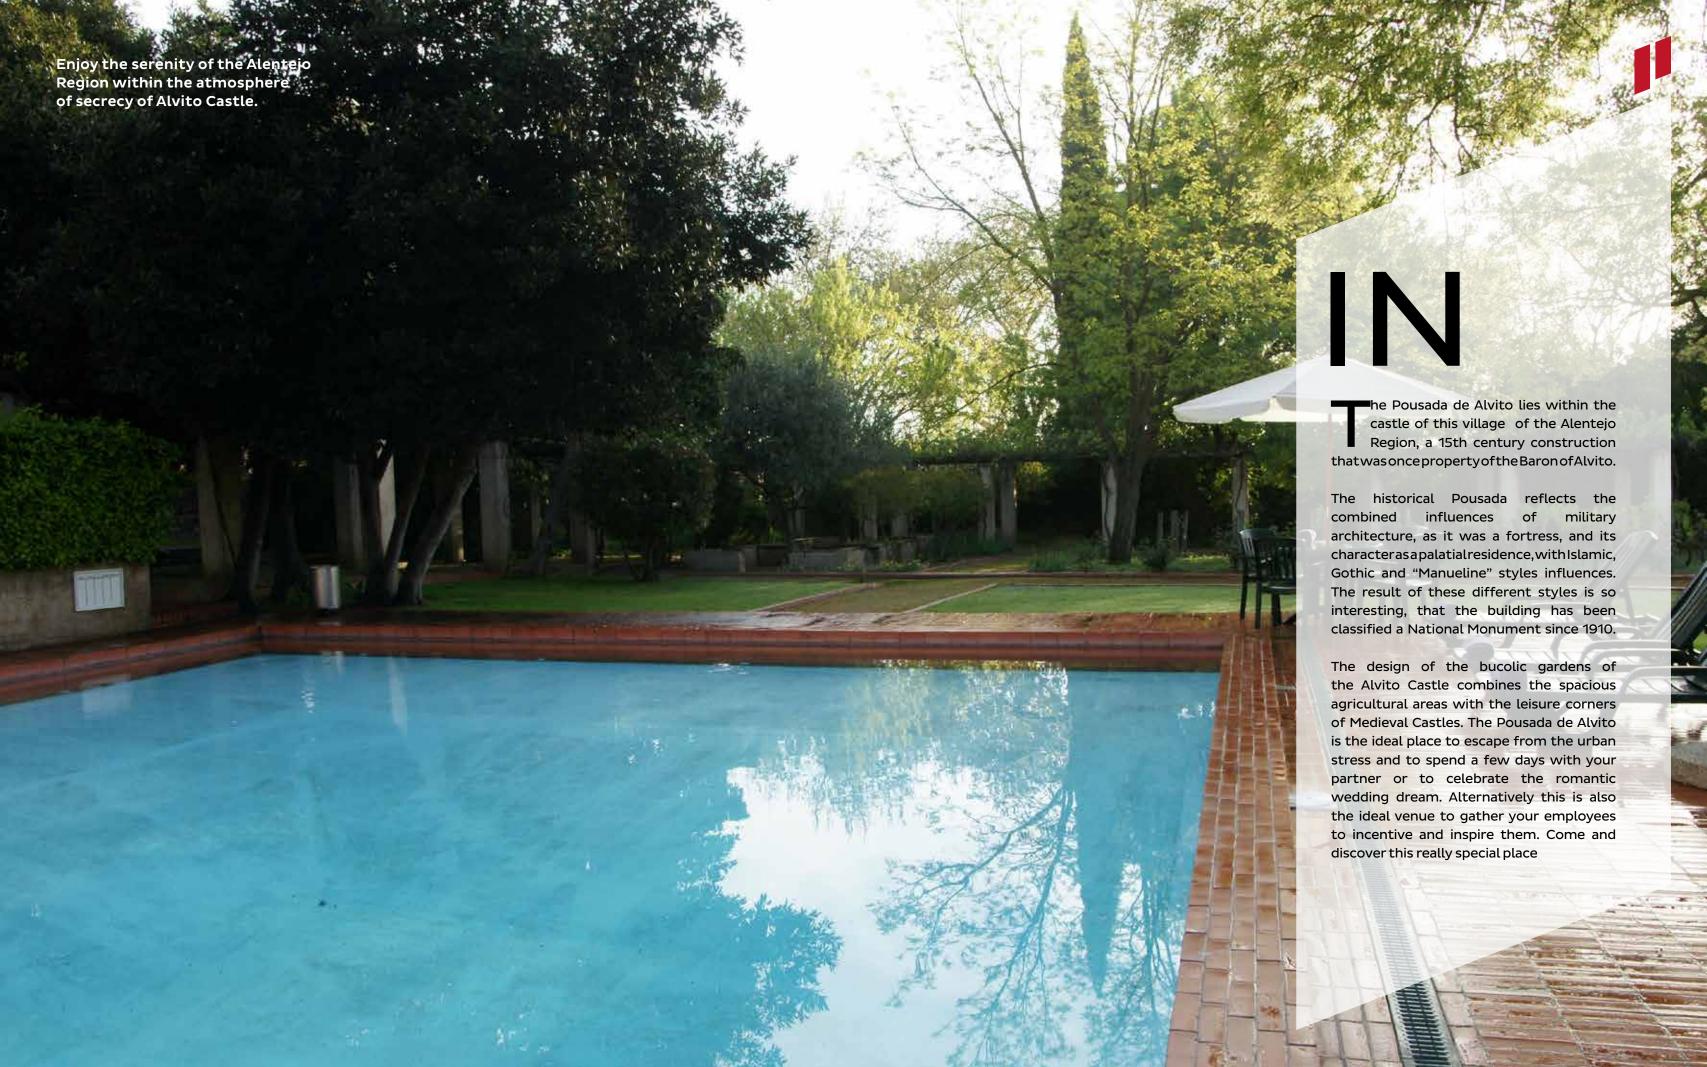

# Restaurant of the Pousada

To eat extraordinarily well and to enjoy life to the most is no crime, but it is reason enough to take you at the dungeons of the Alvito Castle: get to know the Restaurant of the Pousada. An excellent service, the traditional flavours and aromas of the Alentejo Region cuisine and friendly atmosphere - everything in a perfect combination to offer you an authentic meeting with the origins. And with the regional delicacies like the Alentejo Tomato Soup, the Eggs with "Farinheira" Sausage, the Codfish Marquis de Alvito style, the Slices of Black Pork with Coriander Crumbs and the Chocolate Cake

IN



# Restaurant of the Pousada

## **SPECIALITIES**

Alentejo Tomato Soup (Winter)

Alentejo "Gaspacho" — cold soup (Summer)

Scrambled Eggs with Asparagus (se