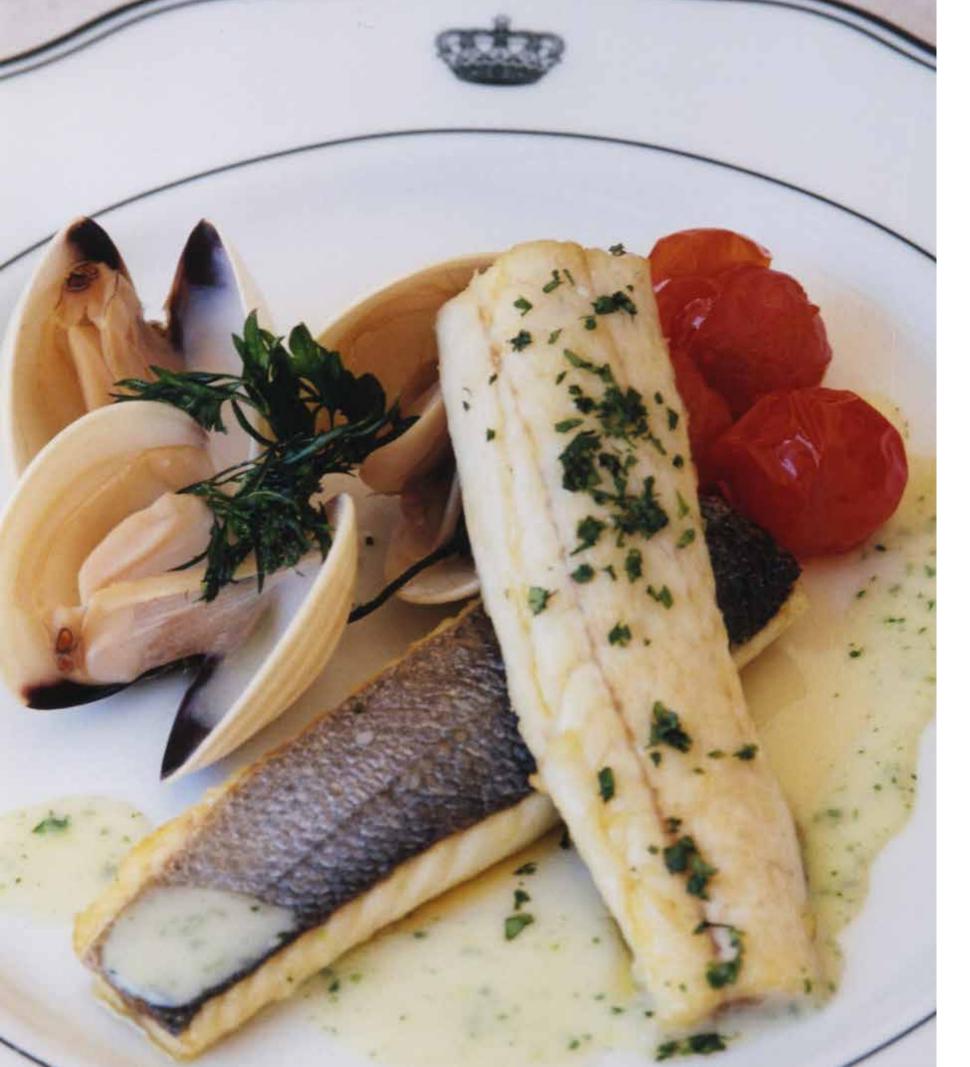

# Restaurant of the Pousada

To eat extraordinarily well and to enjoy life to the most is no crime, but it is reason enough to take you at the dungeons of the Alvito Castle: get to know the Restaurant of the Pousada. An excellent service, the traditional flavours and aromas of the Alentejo Region cuisine and friendly atmosphere - everything in a perfect combination to offer you an authentic meeting with the origins. And with the regional delicacies like the Alentejo Tomato Soup, the Eggs with "Farinheira" Sausage, the Codfish Marquis de Alvito style, the Slices of Black Pork with Coriander Crumbs and the Chocolate Cake

## **SPECIALITIES**

Alentejo Tomato Soup (Winter)

Alentejo "Gaspacho" — cold soup (Summer)

Scrambled Eggs with Asparagus (seasonal)

Scrambled Eggs with Alentejo "Farinheira" Portuguese Smoked Sausage (seasonal)

Codfish Marquês de Alvito Style

Black Pork Slices with Coriander Crumbs

Alvito Chocolate Cake

Number of seats: 100

The dishes are subject to chage without prior notice.

HIKING

PASSEIOS E COMPANHIA

WINE ROUTES