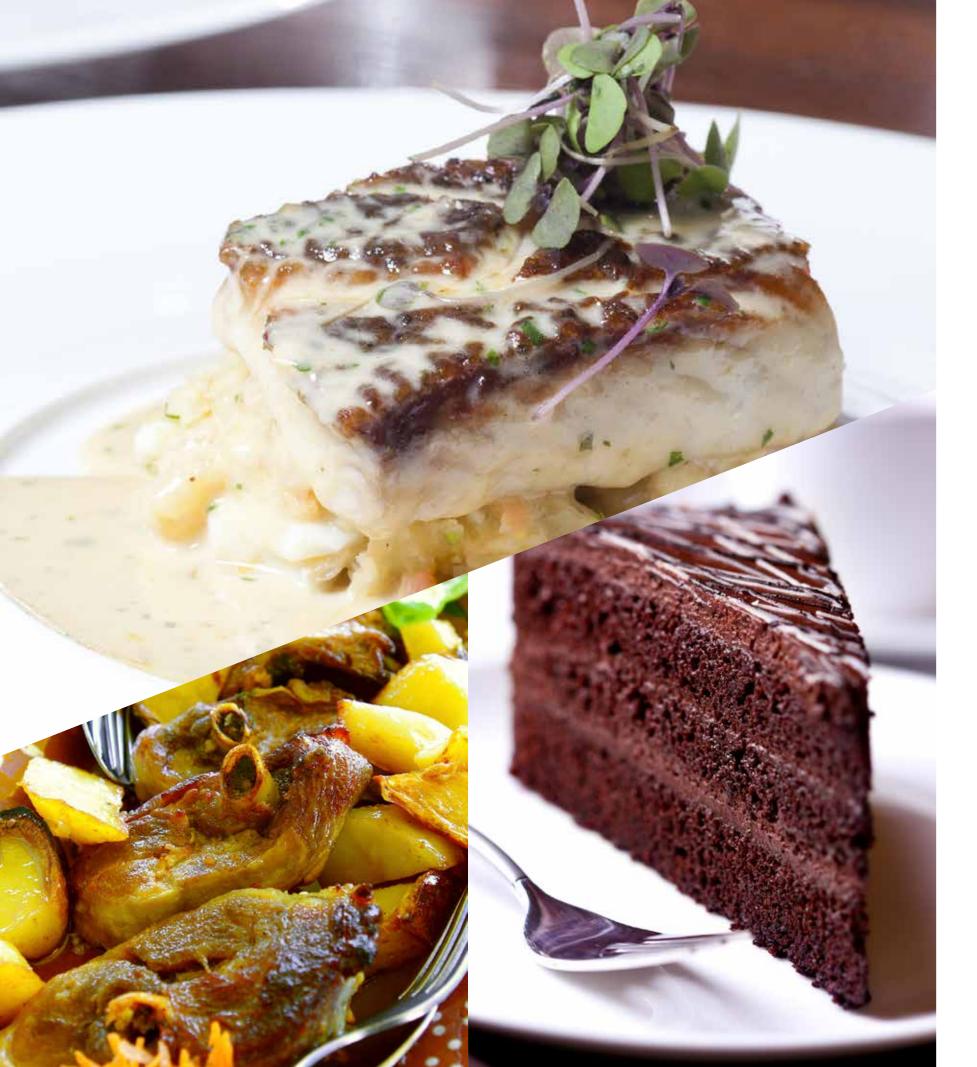

# Restaurant of the Pousada

To eat extraordinarily well and to enjoy life to the most is no crime, but it is reason enough to take you at the dungeons of the Alvito Castle: get to know the Restaurant of the Pousada. An excellent service, the traditional flavours and aromas of the Alentejo Region cuisine and friendly atmosphere - everything in a perfect combination to offer you an authentic meeting with the origins. And with the regional delicacies like the Alentejo Tomato Soup, the Eggs with "Farinheira" Sausage, the Codfish Marquis de Alvito style, the Slices of Black Pork with Coriander Crumbs and the Chocolate Cake

## **SPECIALITIES**

Alentejo Tomato Soup (Winter)

Alentejo "Gaspacho" — cold soup (Summer)

Scrambled Eggs with Asparagus (seasonal)

Scrambled Eggs with Alentejo "Farinheira" Portuguese Smoked Sausage (seasonal)

Codfish Marquês de Alvito Style

Black Pork Slices with Coriander Crumbs

Alvito Chocolate Cake

Number of seats: 100

The dishes are subject to chage without prior notice.

HIKING

PASSEIOS E COMPANHIA

WINE ROUTES

## TYPICAL DISHES

Codfish Marquês de Alvito Style Snuggling Lamb in Olive Oil "Migas" (Crumbs) Lamb Stew Purslane Soup Beans with "Catacuzes" Carrasquinhas

## **DESSERTS**

Alvito Chocolate Cake Pumpkin and Grain Pastries

BEVERAGES Liqueurs Herdade das Barras Wines Adega do Rocim Wines

OUT

**Pousada Amares** - Mosteiro de Amares **Pousada Crato** - Mosteiro do Crato