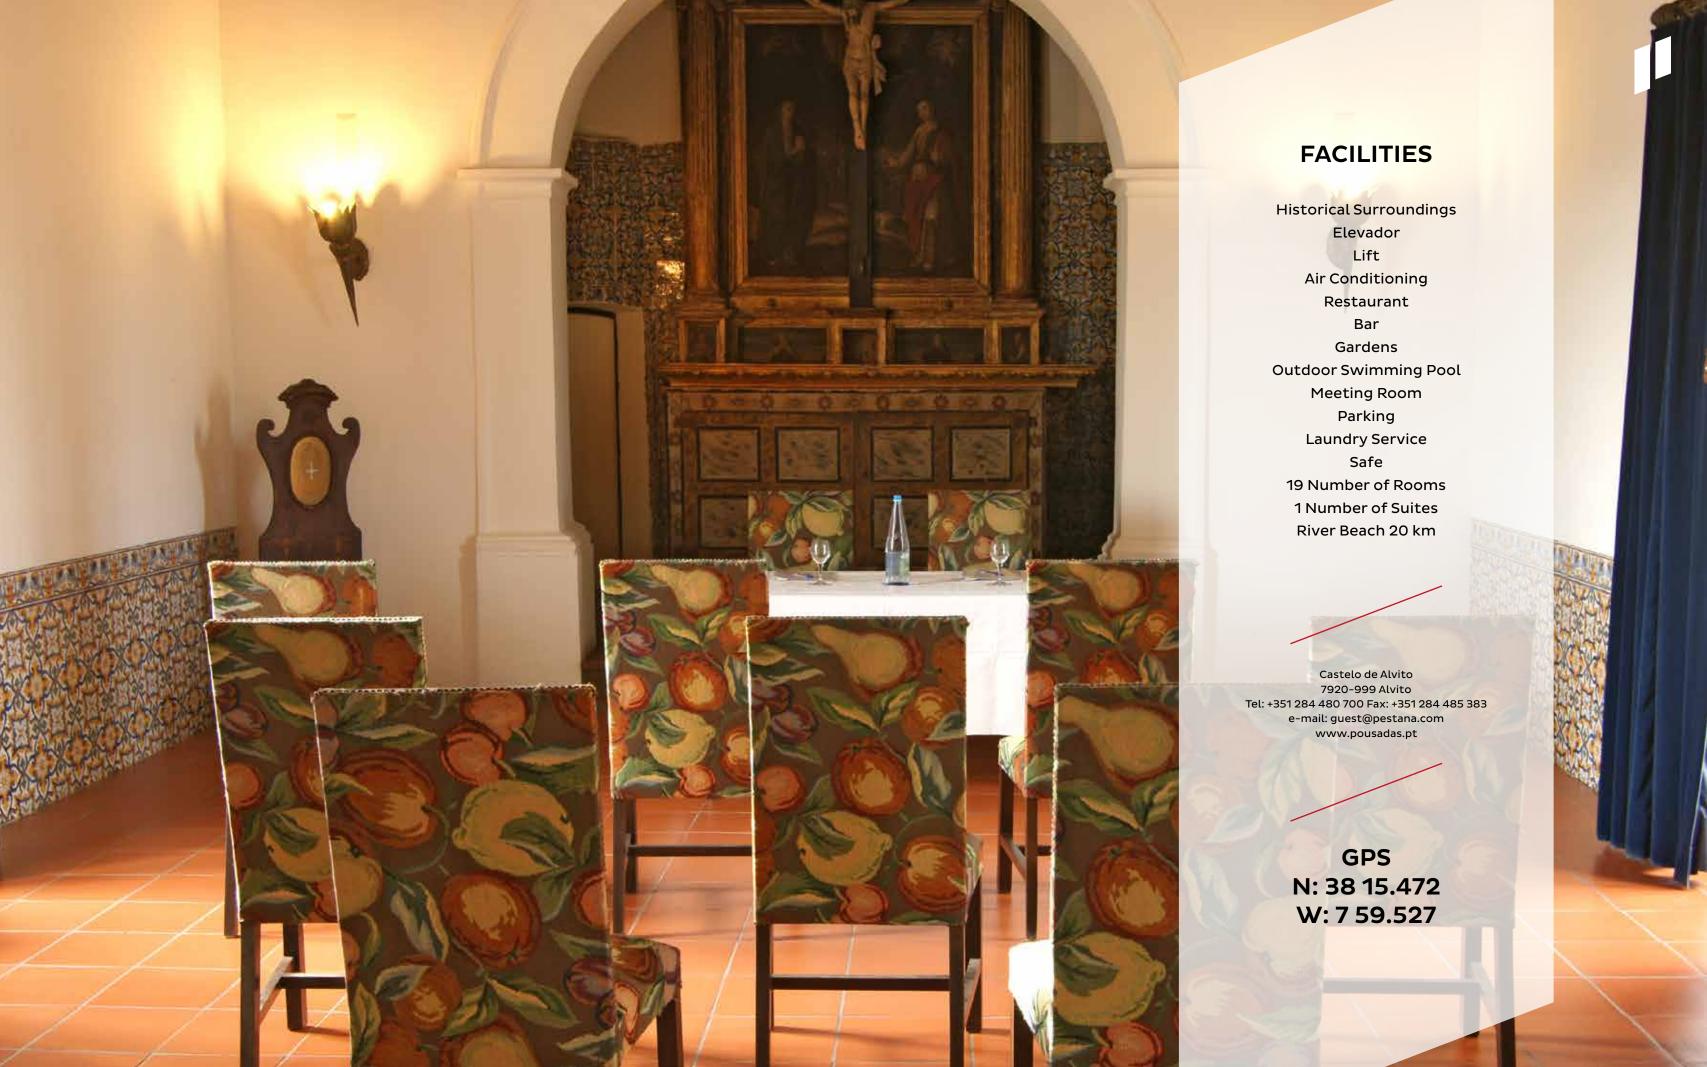

# Restaurant of the Pousada

To eat extraordinarily well and to enjoy life to the most is no crime, but it is reason enough to take you at the dungeons of the Alvito Castle: get to know the Restaurant of the Pousada. An excellent service, the traditional flavours and aromas of the Alentejo Region cuisine and friendly atmosphere - everything in a perfect combination to offer you an authentic meeting with the origins. And with the regional delicacies like the Alentejo Tomato Soup, the Eggs with "Farinheira" Sausage, the Codfish Marquis de Alvito style, the Slices of Black Pork with Coriander Crumbs and the Chocolate Cake

# Restaurant of the Pousada