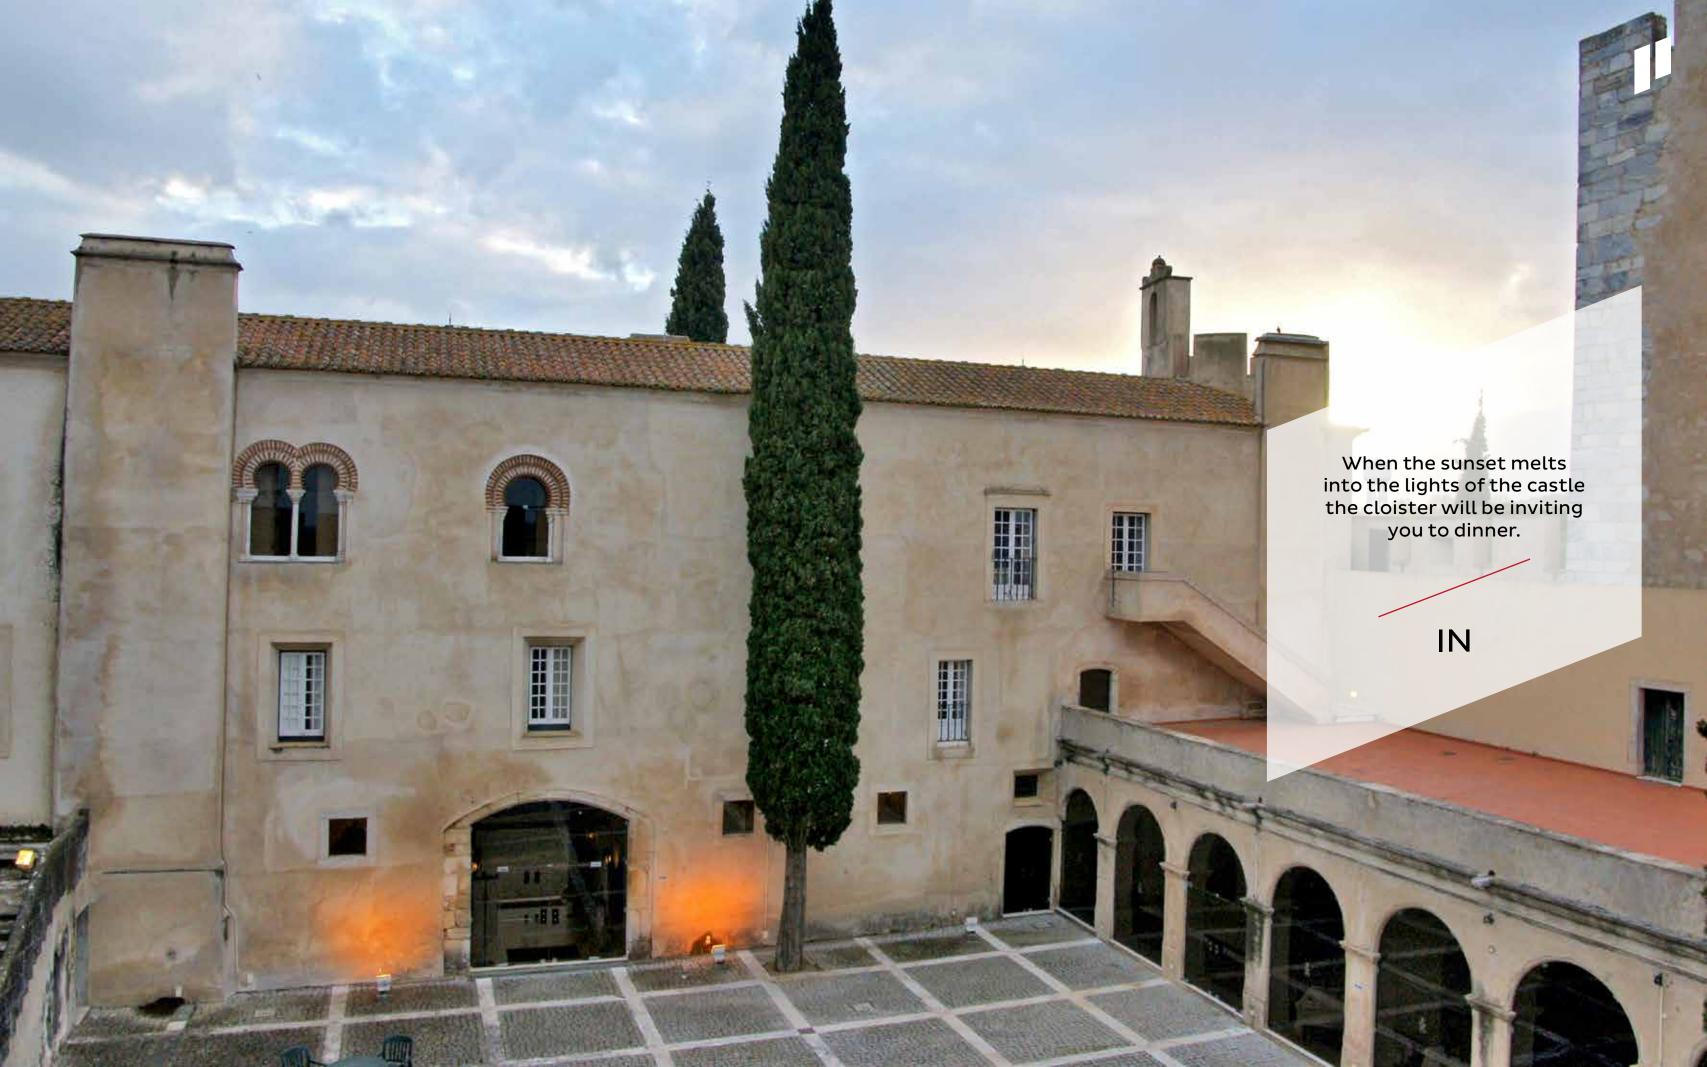

# Restaurant of the Pousada

To eat extraordinarily well and to enjoy life to the most is no crime, but it is reason enough to take you at the dungeons of the Alvito Castle: get to know the Restaurant of the Pousada. An excellent service, the traditional flavours and aromas of the Alentejo Region cuisine and friendly atmosphere - everything in a perfect combination to offer you an authentic meeting with the origins. And with the regional delicacies like the Alentejo Tomato Soup, the Eggs with "Farinheira" Sausage, the Codfish Marquis de Alvito style, the Slices of Black Pork with Coriander Crumbs and the Chocolate Cake

IN



# Restaurant of the Pousada

## **SPECIALITIES**

Alentejo Tomato Soup (Winter)

Alentejo "Gaspacho" — cold soup (Summer)

Scrambled Eggs with Asparagus (seas