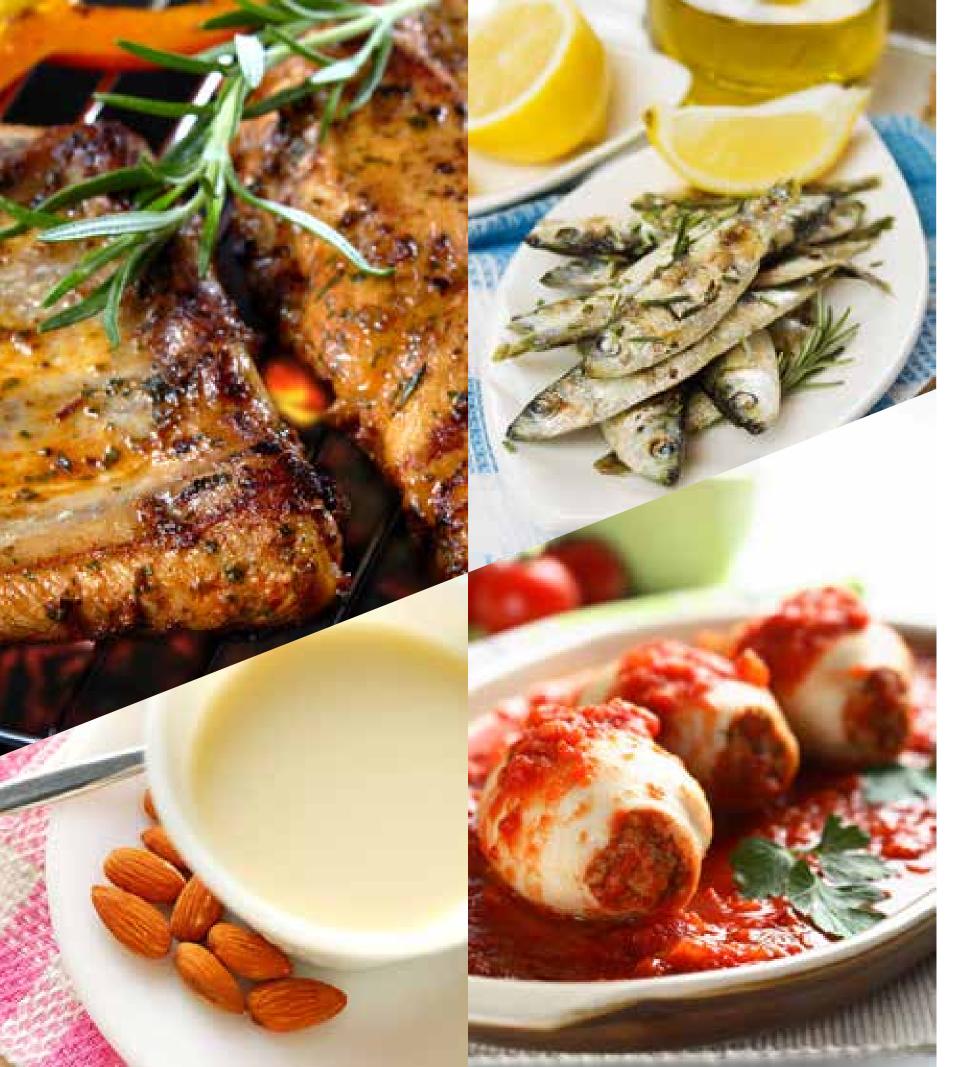

## TYPICAL DISHES

Grilled Fish and Meat made on charcoal

Fish and Shellfish Cataplana (Clams Cataplana)

Fish Stew

Safio Rice

Pickled Mackerel

Grilled Sardines served with Algarvian Style Salad with Boiled Potato

Stuffed Squid

**CONFECTIONERY** 

Fig Tart

#### O SEROL RESTAURANT

Rua das Portas do Mar 2/4 Armação de Pêra Tel.: +351 282 312 146

Carob Tart

Sweet Of Almond

Almond Paste

Dom Rodrigo