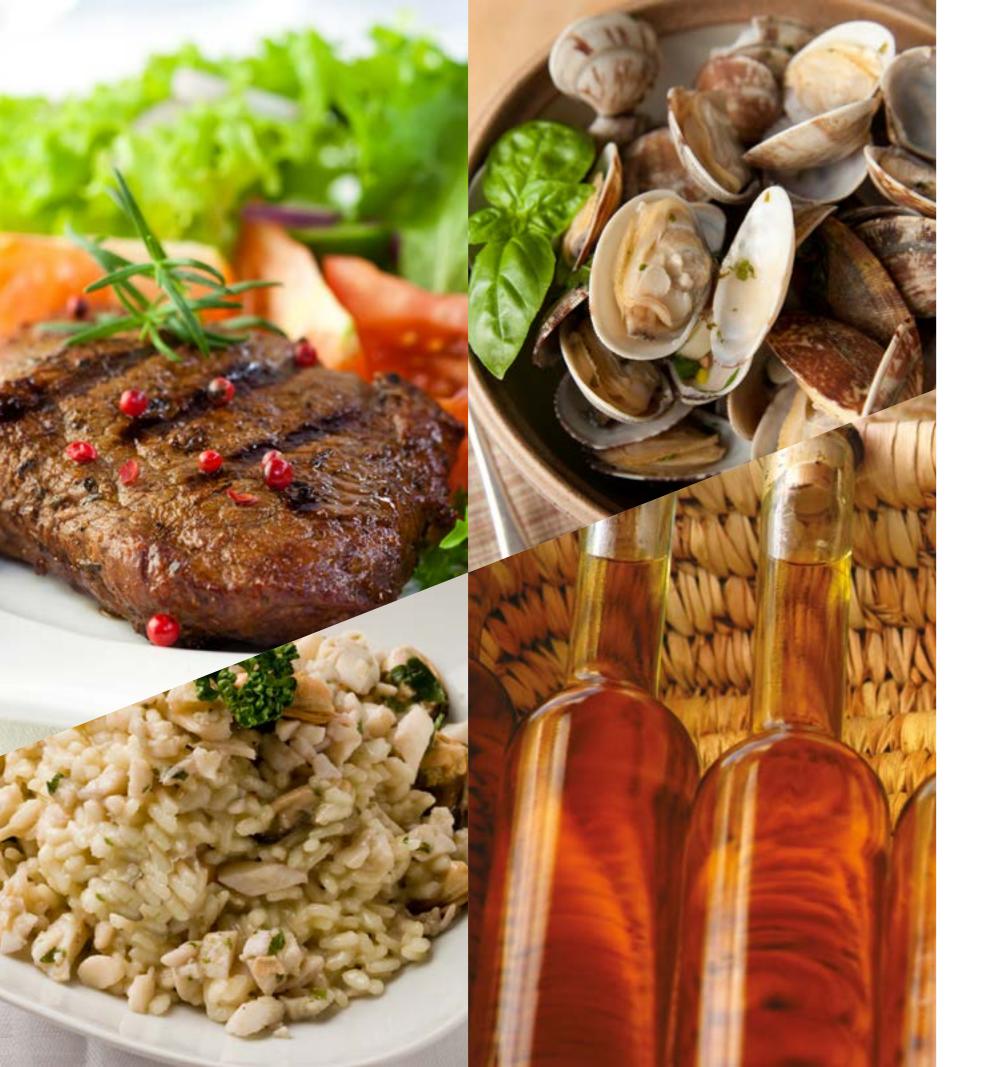

#### **TYPICAL DISHES**

Fish Massada

Shellfish Rice

Shellfish "Açorda"

**Grilled Fish** 

Wedge Shell "Xerém"

Pasta Of Fish

Algarvian Conquilhas

"Bolhão Pato" Clams

**Cock Stewed Giblets** 

Roast Boar